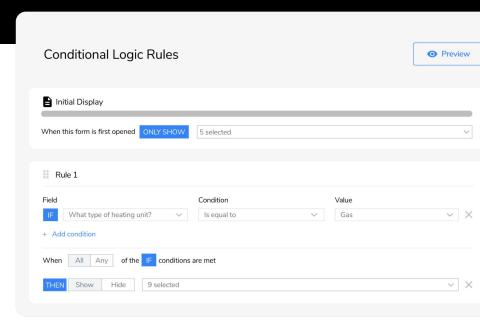

# What is Conditional Logic in Forms?

Forms in ServiceTitan allow you to create consistent operating procedures as well as capture important information from the field. Conditional Logic in Forms uses "if-then" logic to only show relevant questions to your Technicians to save time, increase compliance, and give your customers a consistent experience.